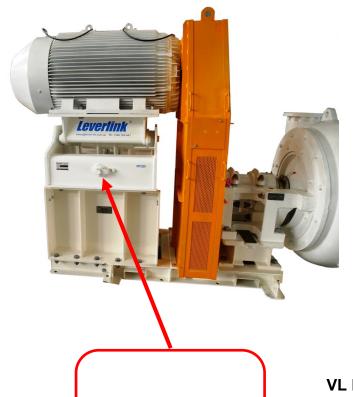

## Which Side Do You Require The Adjusting Bolt?

## **PLEASE TICK A BOX BELOW**