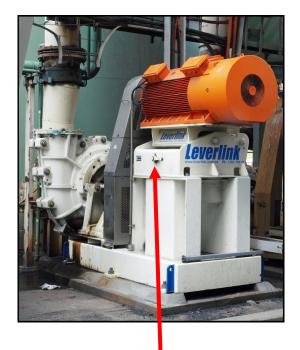

## Which Side Do You Require The Adjusting Bolt?

## **PLEASE TICK A BOX BELOW**